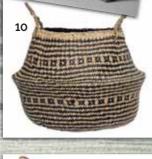

## NAVAJO TREND >

The Navajo trend is set to continue into 2019 riding high on the homestead – think earthy shades, soothing aqua tones, rustic-luxe materials and a riot of rich pattern.

3

8

2

5

1

- 2. Desenio white horse print
- 3. Parlane cactus prickly pear potted. (h) 800mm - Green
- 4. Light & Living Adrienne hanging lamp
- 5. Swoon Zabel sideboard
- 6. Parlane woven plates
- 7. Parlane Keano console table
- 8. Andrew Martin Orillo brick cushion
- 9. Black and white cowhide occasional chair
- 10. Bloomingville seagrass basket

11. IKEA Fladis basket

4