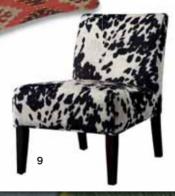

## NAVAJO TREND >

The Navajo trend is set to continue into 2019 riding high on the homestead – think earthy shades, soothing aqua tones, rustic-luxe materials and a riot of rich pattern.

3

8

2

5

1

- 2. Desenio white horse print
- 3. Parlane cactus prickly pear potted. (h) 800mm - Green
- 4. Light & Living Adrienne hanging lamp
- 5. Swoon Zabel sideboard
- 6. Parlane woven plates
- 7. Parlane Keano console table
- 8. Andrew Martin Orillo brick cushion
- 9. Black and white cowhide occasional chair
- 10. Bloomingville seagrass basket