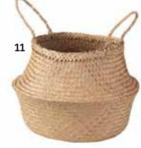

## NAVAJO TREND >

The Navajo trend is set to continue into 2019 riding high on the homestead – think earthy shades, soothing aqua tones, rustic-luxe materials and a riot of rich pattern.

3

8

2

5

1

- 2. Desenio white horse print
- 3. Parlane cactus prickly pear potted. (h) 800mm - Green
- 4. Light & Living Adrienne hanging lamp
- 5. Swoon Zabel sideboard
- 6. Parlane woven plates
- 7. Parlane Keano console table
- 8. Andrew Martin Orillo brick cushion
- 9. Black and white cowhide occasional chair
- 10. Bloomingville seagrass basket

11. IKEA Fladis basket

4